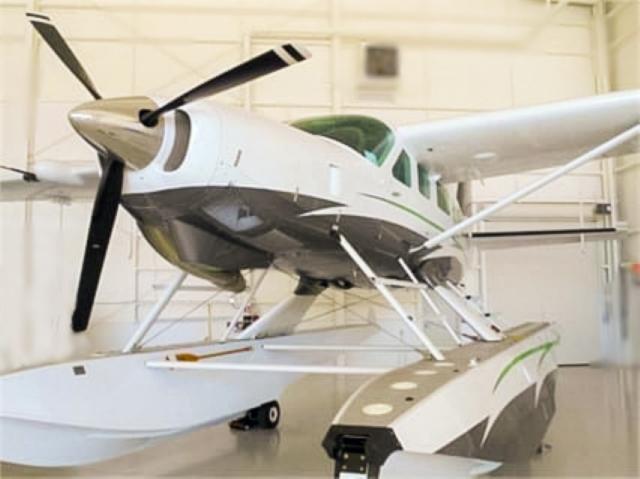

# 2013 Caravan 675 Emphibian s/n 545

- 559 Total time
- Dual Garmin G1000
- WAAS / ADS-B Out
- Wipaire 8750 Amphibian Floats
- Extended Baggage Installation w/Air
- Single Point Refueling System
- Synthetic Vision
- Fresh Annual 8/2019
- Executive Interior

## **Special Features**

8750A FLOATS (WIPAIRE INC.)
EXTENDED BAGGAGE INSTALLATION W/AIR (WIPAIRE INC.)
PITCH LOCKS (WIPAIRE INC.)
SINGLE POINT REFUELING SYSTEM (WIPAIRE INC.)
ANNUAL INSPECTION C/W 07/2019

#### Exterior 2013

OVERALL WHITE WITH LIME GREEN AND GRAY ACCENTS.