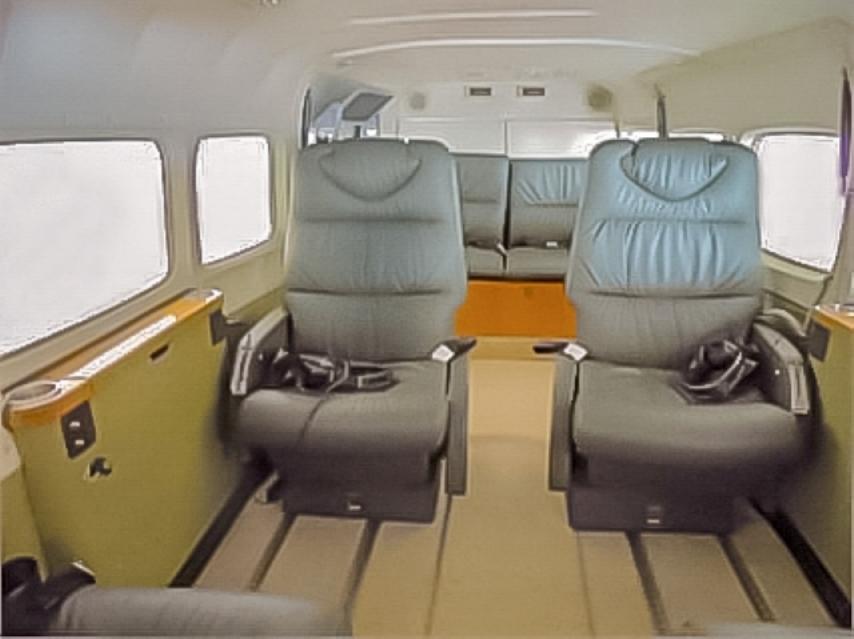

### Interior 2013

EXECUTIVE INTERIOR BY WIPARE, INC. FOUR EXECUTIVE SEATS UPHOLSTERED IN FULL LEATHER, SEATS CAN ROTATE 360 DEGREES AND TRACKS MOVE FORWARD, AFT, AND SIDE TO SIDE. SEATS ALSO CAN RECLINE TO FULL BERTHING POSITION. STORAGE DRAWER IS ALSO AVAILABLE IN BASE OF SEATS. 3 PLACE AFT BENCH SEAT INSTALLED.