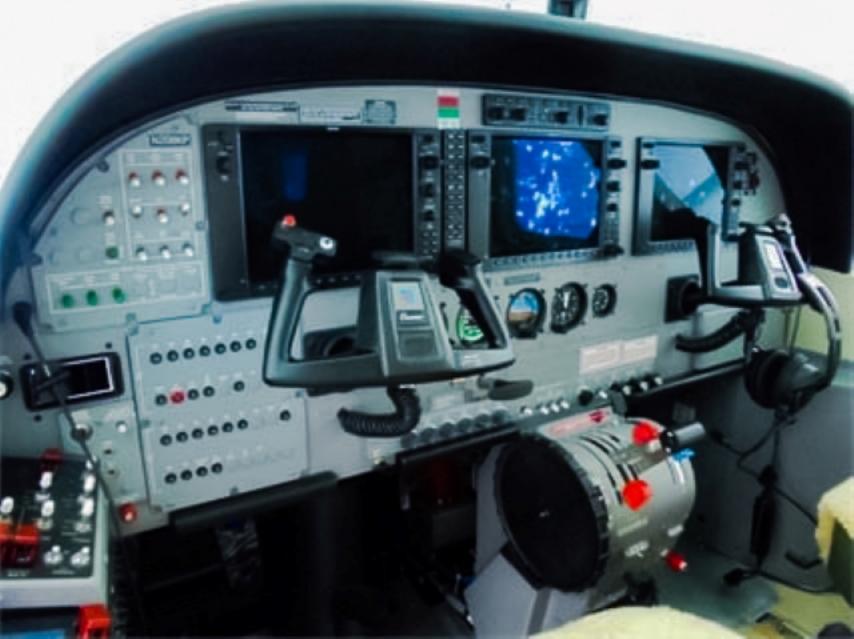

#### **Avionics**

GARMIN G1000 WAAS INTEGRATED SYSTEM W/TWO DISPLAY UNITS GARMIN GFC-700 IFCS
DUAL AIR DATA COMPUTER
SYNTHETIC VISION TECHNOLOGY
JEPPESEN CHART VIEW
TRAFFIC ADVISORY SYSTEM
GARMIN GWX-58 WEATHER RADAR
GARMIN TAWS
C 406-N 3 FREQUENCY ELT