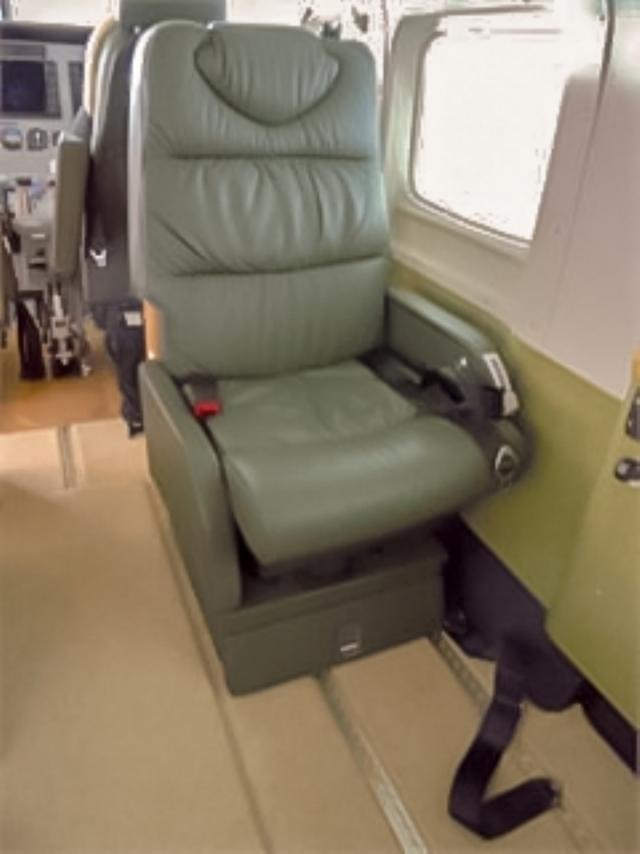

### Interior 2013

EXECUTIVE INTERIOR BY WIPARE, INC. FOUR EXECUTIVE SEATS UPHOLSTERED IN FULL LEATHER, SEATS CAN ROTATE 360 DEGREES AND TRACKS MOVE FORWARD, AFT, AND SIDE TO SIDE. SEATS ALSO CAN RECLINE TO FULL BERTHING POSITION. STORAGE DRAWER IS ALSO AVAILABLE IN BASE OF SEATS. 3 PLACE AFT BENCH SEAT INSTALLED.