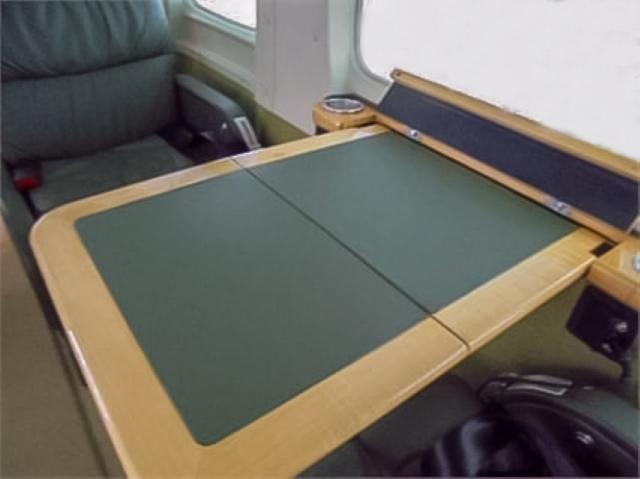

### Interior 2013

EXECUTIVE INTERIOR BY WIPARE, INC. FOUR EXECUTIVE SEATS UPHOLSTERED IN FULL LEATHER, SEATS CAN ROTATE 360 DEGREES AND TRACKS MOVE FORWARD, AFT, AND SIDE TO SIDE. SEATS ALSO CAN RECLINE TO FULL BERTHING POSITION. STORAGE DRAWER IS ALSO AVAILABLE IN BASE OF SEATS. 3 PLACE AFT BENCH SEAT INSTALLED.