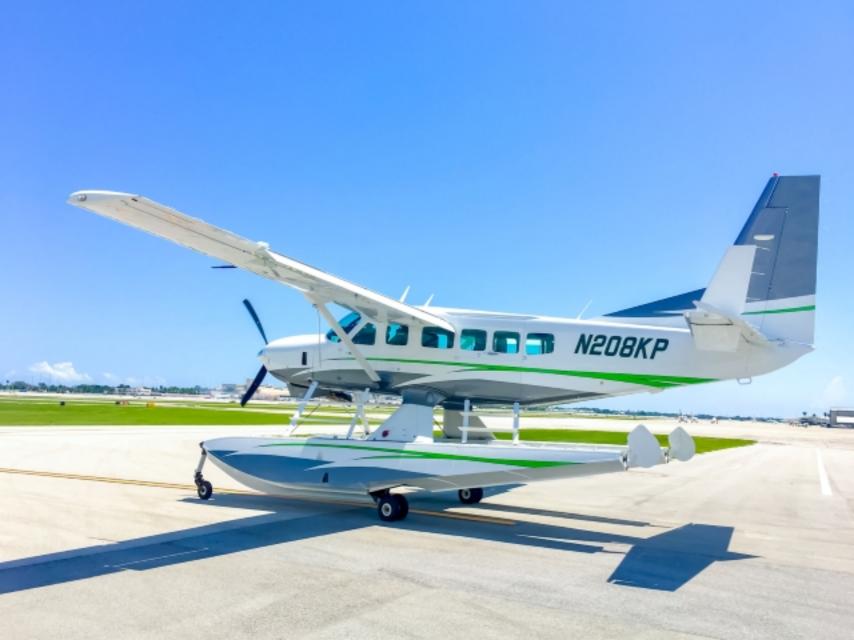

# 2013 Caravan 675 Emphibian s/n 545

- 559 Total time
- Dual Garmin G1000
- WAAS / ADS-B Out
- Wipaire 8750 Amphibian Floats
- Extended Baggage Installation w/Air
- Single Point Refueling System
- Synthetic Vision
- Fresh Annual 8/2019
- Executive Interior

## 2013 CARAVAN 675 Amphibian S/N: 545 N208KP

**AirFrame** 

559 Hours Since New 738 Landings

Engines P&W PT6A-114A

**Engine** 559 SNEW 738 CYC **Prop** 559 SNEW

#### Exterior 2013

OVERALL WHITE WITH LIME GREEN AND GRAY ACCENTS.