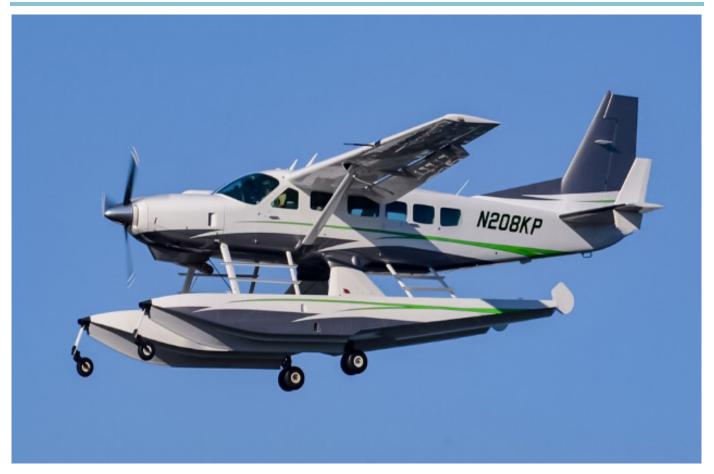

# 2013 Caravan 675 Emphibian s/n 545

- 559 Total time
- Dual Garmin G1000
- WAAS / ADS-B Out
- Wipaire 8750 Amphibian Floats
- Extended Baggage Installation w/Air
- Single Point Refueling System
- Synthetic Vision
- Fresh Annual 8/2019
- Executive Interior

## 2013 CARAVAN 675 Amphibian S/N: 545 N208KP

**AirFrame** 

559 Hours Since New 738 Landings

Engines P&W PT6A-114A

**Engine** 559 SNEW 738 CYC **Prop** 559 SNEW

#### Exterior 2013

OVERALL WHITE WITH LIME GREEN AND GRAY ACCENTS.