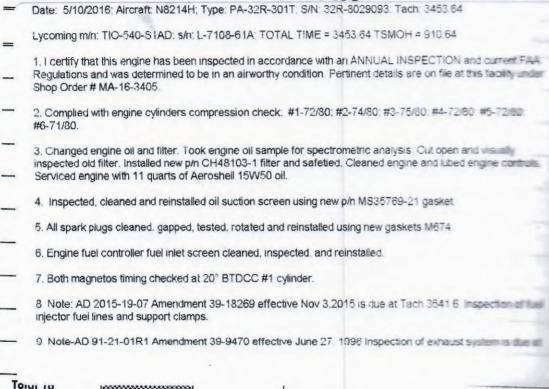

|        |
|                                                                                                                                                                                                                                                                                                                                                                                                                                                                                                                                                                                                                    |        |



Carry Forward

| 1ach 3541.6.                                                                                                                                                                                                                                                                                                |     |
|-------------------------------------------------------------------------------------------------------------------------------------------------------------------------------------------------------------------------------------------------------------------------------------------------------------|-----|
| 10. Note: AD 2005-12-06 Inspection of the Magneto Impulse coupling is due at Tach 3757.8.