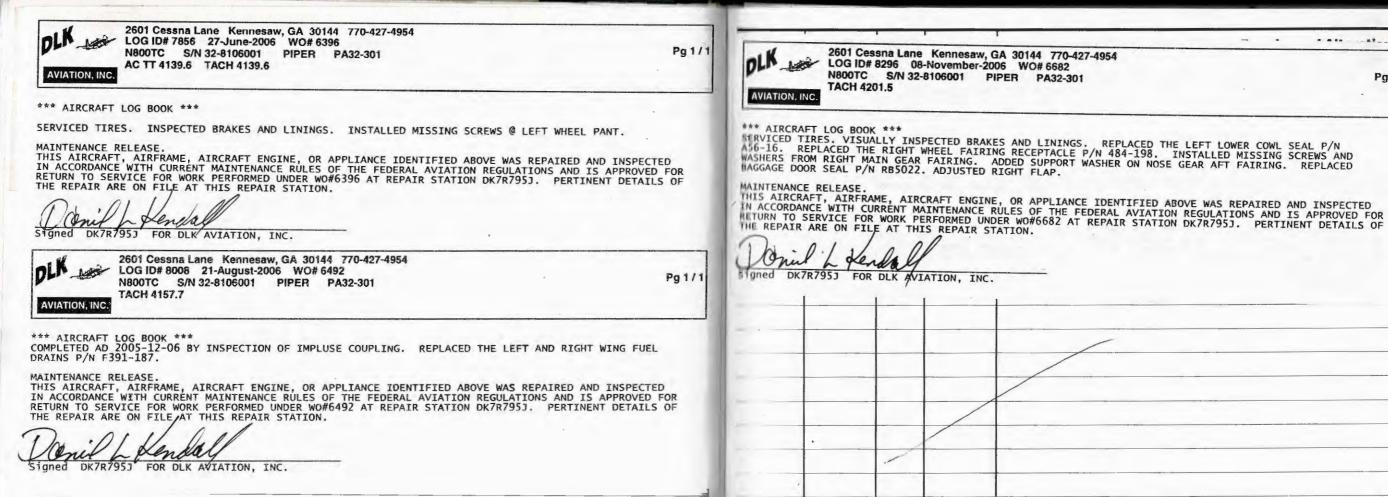

EEL BEARINGS. JACKED AIRCRAFT - CHECKED NORMAL AND EMERGENCY GEAR - OKAY. CLEANED, TREATED AND PAINTED BATTERY NOX. SERVICED ALL STRUTS WITH NITROGEN. VISUALLY INSPECTED BRAKES AND LININGS. I CERTIFY THAT THIS DK7R7953 FOR DLK AVIATION, INC. AIRCRAFT AND/OR ENGINE HAS BEEN INSPECTED IN ACCORDANCE WITH A/AN ANNUAL INSPECTION AND DETERMINED TO BE IN AIRWORTHY CONDITION. MAINTENANCE RELEASE. THIS AIRCRAFT, AIRFRAME, AIRCRAFT ENGINE, OR APPLIANCE IDENTIFIED ABOVE WAS REPAIRED AND INSPECTED IN ACCORDANCE WITH CURRENT MAINTENANCE RULES OF THE FEDERAL AVIATION REGULATIONS AND IS APPROVED FOR RETURN TO SERVICE FOR WORK PERFORMED UNDER WO#6036 AT REPAIR STATION DK7R795J. PERTINENT DETAILS OF THE REPAIR ARE ON FILE AT THIS REPAIR STATION. DK7R7951 FOR DLK AVIATION, INC. igned @ 1991 ASA © 1991 ASA



@ 1991 ASA

1-12-10

Pg 1/1

| DATE<br>19 | RECORDING<br>TACH<br>TIME        | TODAYS<br>Flight      | TOTAL<br>TIME IN<br>SERVICE | Description of Inspections, Test<br>Entries must be endorsed with Name, Ra |        |
|------------|----------------------------------|-----------------------|-----------------------------|----------------------------------------------------------------------------|--------|
|            | LOG ID# 8<br>N800TC<br>AC TT 424 | 3977 03-1<br>S/N 32-8 | May-2007 W                  | GA 30144 770-427-4954<br>IO# 7258<br>IPER PA32-301                         | Pg 1/1 |

#### \*\*\* AIRFRAME LOG ENTRY \*\*\*

ANNUAL INSPECTION COMPLETED. THE FOLLOWING AD'S WERE COMPLIED WITH DURING THIS ANNUAL: AD 95-26-13 BY INSPECTION NEXT DUE 4347.1 TACH AND REPLACEMENT DUE 4861.