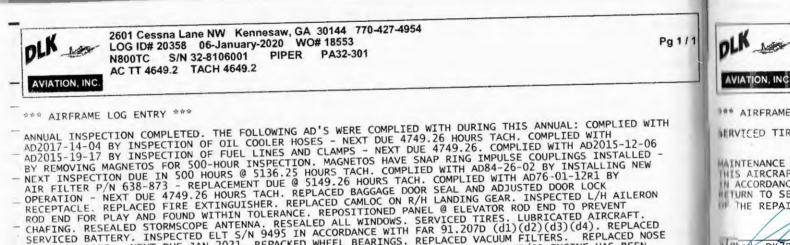

SPINNER HARDWARE. INSTALLED NEW LANDING GEAR HARDWARE. INSTALLED AND WING PANEL HARDWARE. SERVICED TIRES. LUBRICATED AIRCRAFT. SERVICED BATTERY. INSPECTED H 9495 IN ACCORDANCE WITH FAR 91.207D (d1)(d2)(d3)(d4). REPACKED WHEEL BEARINGS. REPLACED HILTURS. REPLACED LEFT MAIN TIRE. VISUALLY INSPECTED BRAKES AND LININGS. I CERTIFY THAT THIS ALL AND/OR ENGINE HAS BEEN INSPECTED IN ACCORDANCE WITH A/AN ANNUAL INSPECTION AND DETERMINED IN AIRWORTHY CONDITION.

#### RELEASE.

IN MAFT, AIRFRAME, AIRCRAFT ENGINE, OR APPLIANCE IDENTIFIED ABOVE WAS REPAIRED AND INSPECTED TEDEDANCE WITH CURRENT MAINTENANCE RULES OF THE FEDERAL AVIATION REGULATIONS AND IS APPROVED FOR TO SERVICE FOR WORK PERFORMED UNDER WO#17292 AT REPAIR STATION DK7R795J. PERTINENT DETAILS ME MEPAIR ARE ON FILE AT THIS REPAIR STATION.



- ELT BATTERIES - NEXT DUE JAN 2021, REPACKED WHEEL BEARINGS, REPLACED VACUUM FILTERS. REPLACED NOSE TIRE. VISUALLY INSPECTED BRAKES AND LININGS. I CERTIFY THAT THIS AIRCRAFT AND/OR ENGINE HAS BEEN INSPECTED IN ACCORDANCE WITH A/AN ANNUAL INSPECTION AND DETERMINED TO BE IN AIRWORTHY CONDITION. ALL WORK ACCOMPLISHED IN ACCORDANCE WITH MANUFACTURES MAINTENANCE MANUAL AND INSTRUCTIONS FOR CONTINUED AIRWORTHINESS.

- THIS AIRCRAFT, AIRFRAME, AIRCRAFT ENGINE, OR APPLIANCE IDENTIFIED ABOVE WAS REPAIRED AND INSPECTED IN ACCORDANCE WITH CURRENT MAINTENANCE RULES OF THE FEDERAL AVIATION REGULATIONS AND IS APPROVED FOR RETURN TO SERVICE FOR WORK PERFORMED UNDER WO#18553 AT REPAIR STATION DK7R795J. PERTINENT DETAILS OF THE REPAIR ARE ON FILE AT THIS REPAIR STATION.

Signed DK7R795J FOR DLK AVIATION