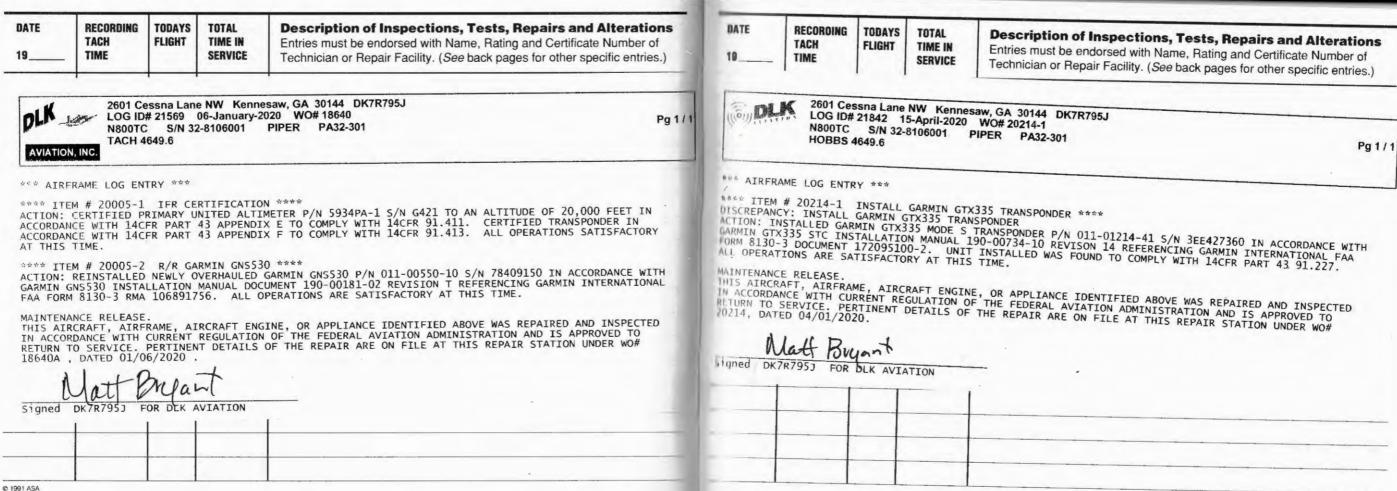

AT REPAIR STATION DK7R795J. PERTINENT DETAILS OF THE REPAIR ARE ON FILE AT THIS REPAIR STATION.

Signed DK7R795J FOR DLK AVIATION

2601 Cessna Lane NW Kennesaw, GA 30144 DK7R795J LOG ID# 20770 11-April-2019 WO# 19194 Norse PIPER PA32-301 N800TC S/N 32-8106001 TACH 4648.4

#### 1## AIRFRAME LOG ENTRY \*\*\*

MIRVICED TIRES. REPLACED L/H STRUT SEALS BY WITH SEAL KIT. SERVICED STRUT.

#### MAINTENANCE RELEASE.

THIS AIRCRAFT, AIRFRAME, AIRCRAFT ENGINE, OR APPLIANCE IDENTIFIED ABOVE WAS REPAIRED AND INSPECTED IN ACCORDANCE WITH CURRENT MAINTENANCE RULES OF THE FEDERAL AVIATION REGULATIONS AND IS APPROVED FOR TURN TO SERVICE FOR WORK PERFORMED UNDER WO#19194 AT REPAIR STATION DK7R7953. PERTINENT DETAILS THE REPAIR ARE ON FILE AT THIS REPAIR STATION.

HUNCE DK7R795J FOR DLK AVIATION

Pa 1/1

-



| 0ATE<br>19           | RECORDING<br>Tach<br>Time                                             | TODAYS<br>Flight   | TOTAL<br>TIME IN<br>Service              | <b>Description of Inspections, Tests, Repairs and Alterations</b><br>Entries must be endorsed with Name, Rating and Certificate Number of<br>Technician or Repair Facility. ( <i>See</i> back pages for other specific entries.) | DATE<br>19 | RECORDING<br>TACH<br>TIME | TODAYS<br>Flight | TOTAL<br>TIME IN<br>SERVICE | <b>Description of Inspections, Tests, Repairs and Alterations</b><br>Entries must be endorsed with Name, Rating and Certificate Number of<br>Technician or Repair Facility. ( <i>See</i> back pages for other specific entries.) |
|----------------------|---------------------------------------------------------------------